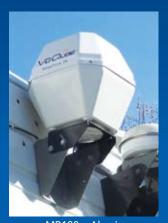

Mobile Satellite TV Antennas

**VuQube Antenna Models** 

#### V10 – Wireless Remote Controlled

Powered by your satellite receiver, use the wireless remote control to elevate and rotate the dish to lock on the satellite from inside your cab.

## **V20 – Stationary Automatic**

With the VuQube V20 model, all you need to worry about is which TV channel you want to watch! Just park and push a button for fast, automatic satellite lock and automatic satellite switching capabilities.

## **V30 – In Motion Tracking**

Perfect for team drivers and those who take family members with them on the road, the V30 model provides continuous satellite TV reception while on-the-move. The ultimate entertainment experience for your life on the road.