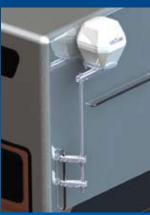

MB100 – Aluminum MB101 – Stainless

MB200 – Grab Handle Mount

Choose a permanent or removable mounting bracket option to mount the VuQube on your truck. The removable bracket (MB200) lets you attach the VuQube to a grab handle on the rear of the cab and add a stability bracket to the back of the cab with aircraft grade adhesive tape for secure mounting without drilling holes.